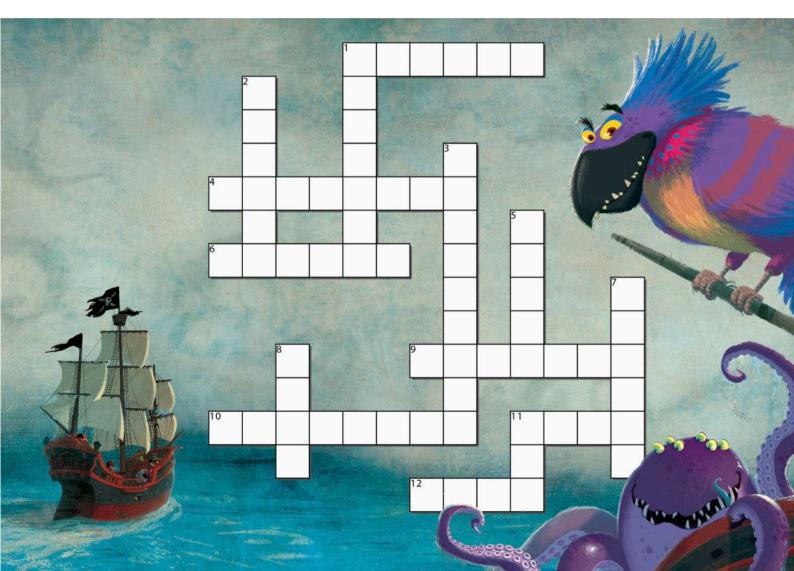

## CAPTAIN CUT-THROAT'S CROSSWORD

## Across

- 1. Weapon that fires large iron balls
- 4. Snake-like arm
- 6. Area of land surrounded by water
- 9. Scary creature
- 10. Valuable objects
- 11. Fog
- 12. Large boat

## Down

- 1. Person in charge of a ship
- 2. Diamonds, rubies or emeralds
- 3. You use this to see things that are far away
- 5. Crab's hand
- 7. Person who attacks and robs ships
- 8. Group of sailors
- 11. Drawing showing where places are

## Answers

ACROSS: 1.cannon, 4.tentacle, 6.island, 9.monster, 10.treasure, 11.mist, 12.ship 3.telescope, 5.claw, 7.pirate, 3.telescope, 5.claw, 7.pirate,