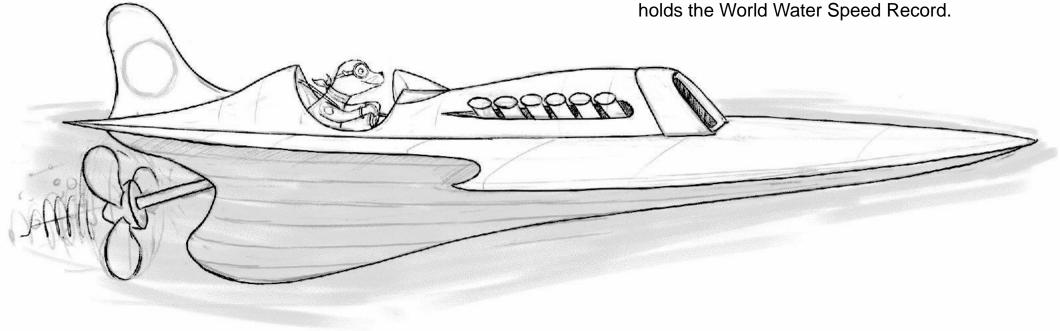

#### Stephanie Skedaddle

Sea lion Stephanie's powerboat, *The Surfskimmer*, holds the World Water Speed Record.