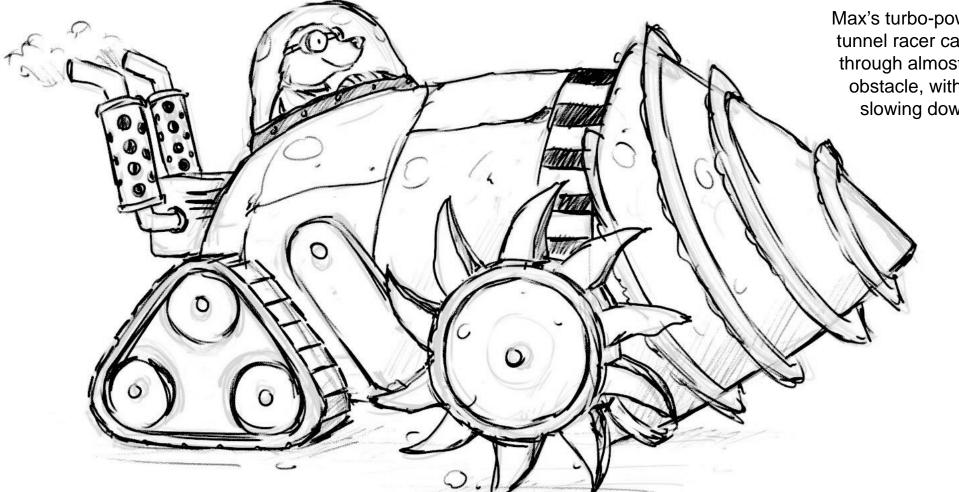

# Max O'Moley

Max's turbo-powered tunnel racer can dig through almost any obstacle, without slowing down.