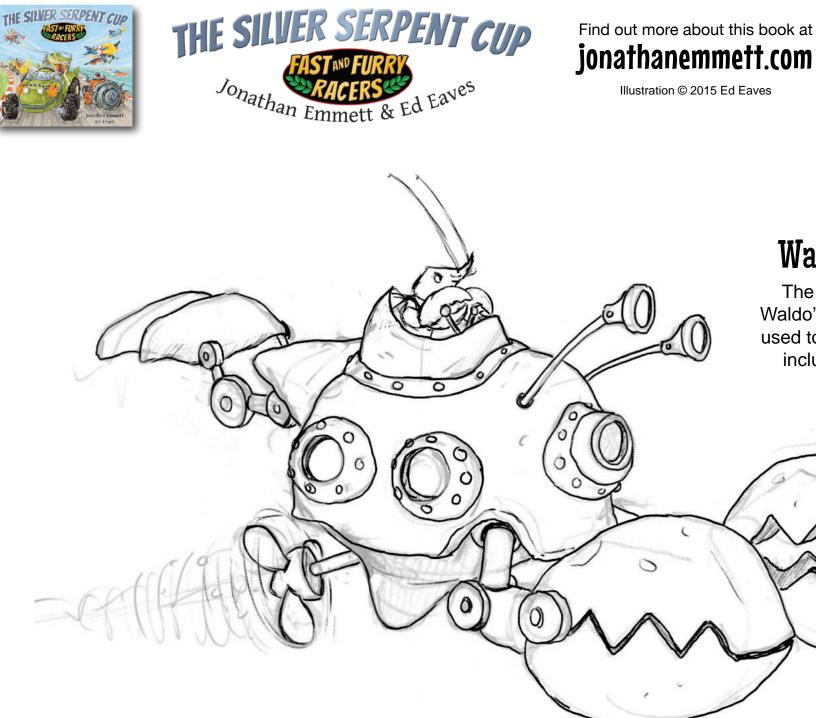

# Waldo Snapper

The powerful claws on Waldo's *Crabmarine* can be used to remove obstacles – including other racers!