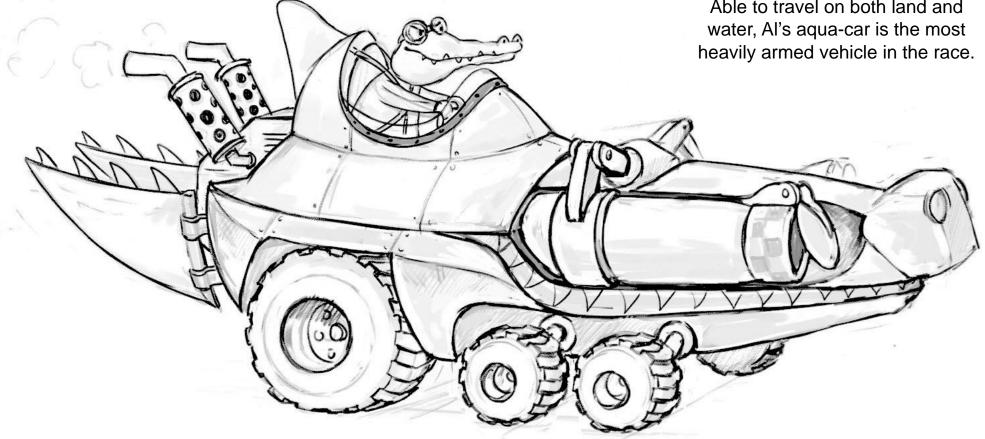

#### Al McNasty

Able to travel on both land and water, Al's aqua-car is the most