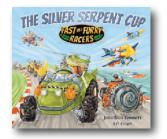

#### Theo Thunderfoot

The horn on Theo's *Ramracer* is powerful enough to toss other racers right off the road.









# **Bucky Hopkins**

If the road is too narrow to overtake, Bucky's spring-loaded *Bouncemobile* can jump right over the racer in front.









# Reverend Reginald Spindly

The mild-mannered Reverend turns into a racing demon when he gets behind the wheel of his *Mantismobile*.









#### Burt Bourguignon

Burt's low-rider racing trike makes a deafening roar as it charges along the road







O





Illustration © 2015 Ed Eaves

# Gertrude Kerfuffle

Gertrude's back-to-front trike can take tight corners faster than any of the other road racers.









#### **Roderick Von Rooster**

Roderick's Hot Rod, with its huge rocket booster is the fastest of all the road racers.











# Max O'Moley

Max's turbo-powered tunnel racer can dig through almost any obstacle, without slowing down.













#### Stephanie Skedaddle

Sea lion Stephanie's powerboat, *The Surfskimmer*, holds the World Water Speed Record.











#### Ollie Octolinni

Designed and built in Octolinni's underwater workshop, Ollie's submarine has a unique *Tentacular 8* engine.









#### Otto Von Skirmish

Known for his aggressive race tactics, Otto's boat is fitted with two huge *Hullblaster* torpedoes.



# Doctor

HATCHLING BOOKS

# Waldo Snapper

The powerful claws on Waldo's *Crabmarine* can be used to remove obstacles – including other racers!