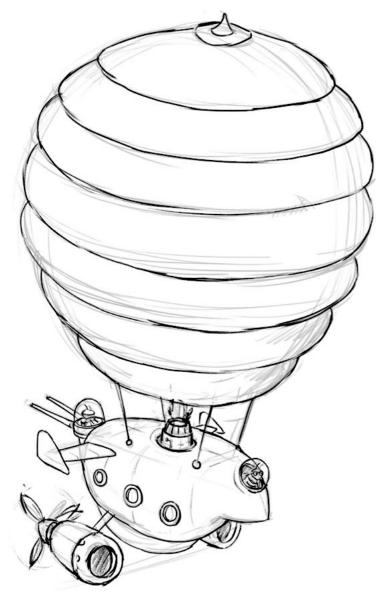

# Bess & Bonnie Bumblebutt

Despite it's tiny size, The Bumblebutt's airship is one of the fastest in the skies thanks to it's honeypowered engine.