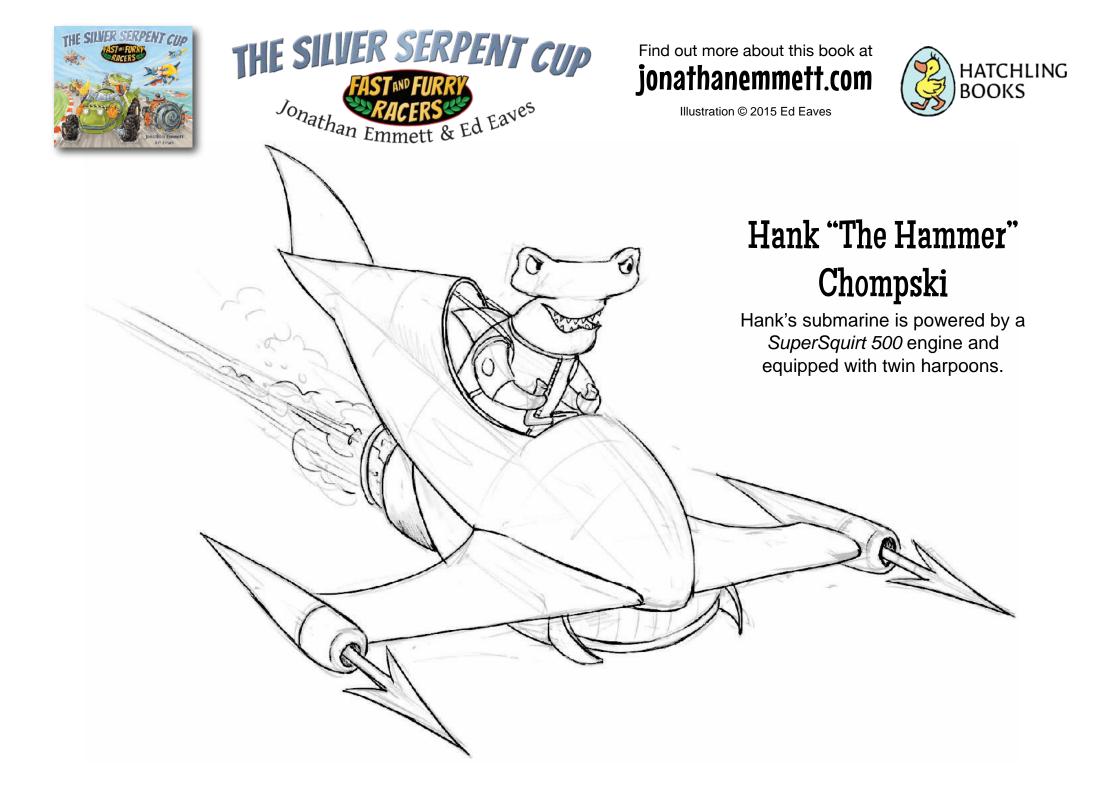

#### Ollie Octolinni

Designed and built in Octolinni's underwater workshop, Ollie's submarine has a unique *Tentacular 8* engine.