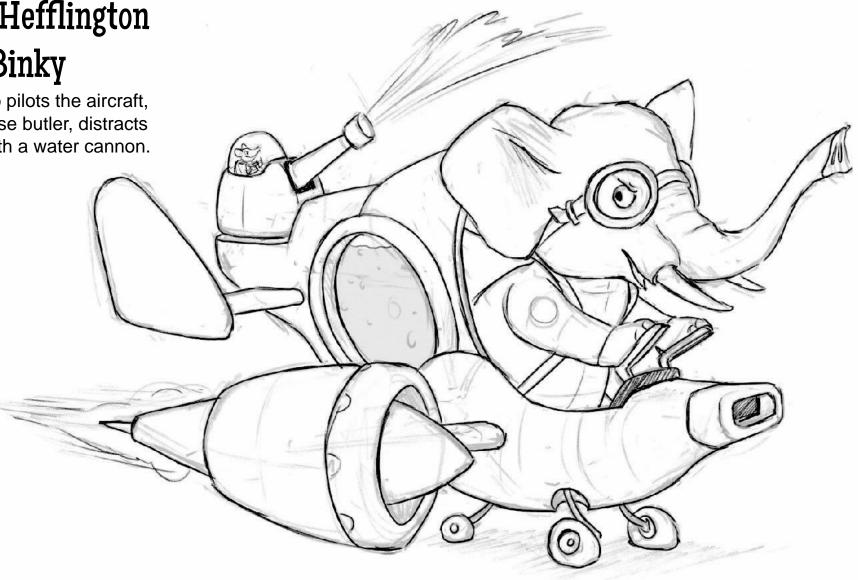

# Sir Hugo Hefflington & Binky

While Sir Hugo pilots the aircraft, Binky, his mouse butler, distracts other racers with a water cannon.