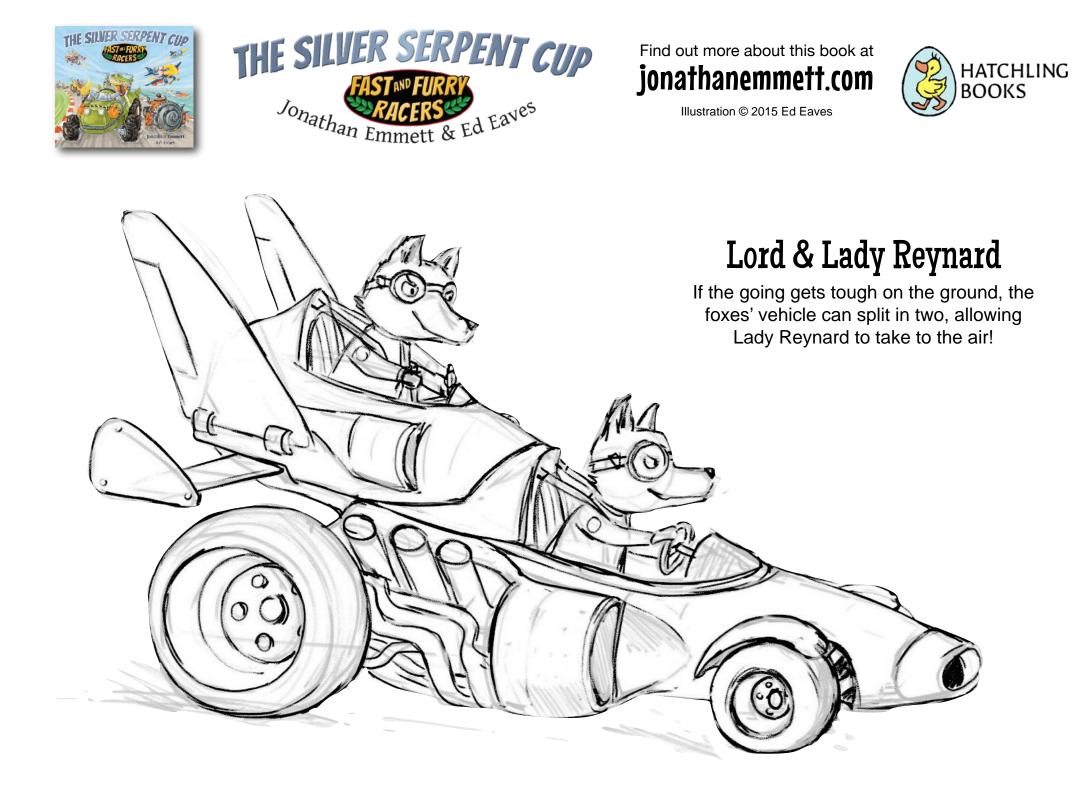

#### Theo Thunderfoot

The horn on Theo's *Ramracer* is powerful enough to toss other racers right off the road.









# **Bucky Hopkins**

If the road is too narrow to overtake, Bucky's spring-loaded *Bouncemobile* can jump right over the racer in front.









# Reverend Reginald Spindly

The mild-mannered Reverend turns into a racing demon when he gets behind the wheel of his *Mantismobile*.









#### Burt Bourguignon

Burt's low-rider racing trike makes a deafening roar as it charges along the road







O





Illustration © 2015 Ed Eaves

# Gertrude Kerfuffle

Gertrude's back-to-front trike can take tight corners faster than any of the other road racers.









#### **Roderick Von Rooster**

Roderick's Hot Rod, with its huge rocket booster is the fastest of all the road racers.











# Max O'Moley

Max's turbo-powered tunnel racer can dig through almost any obstacle, without slowing down.













#### Stephanie Skedaddle

Sea lion Stephanie's powerboat, *The Surfskimmer*, holds the World Water Speed Record.











#### Ollie Octolinni

Designed and built in Octolinni's underwater workshop, Ollie's submarine has a unique *Tentacular 8* engine.









#### Otto Von Skirmish

Known for his aggressive race tactics, Otto's boat is fitted with two huge *Hullblaster* tor