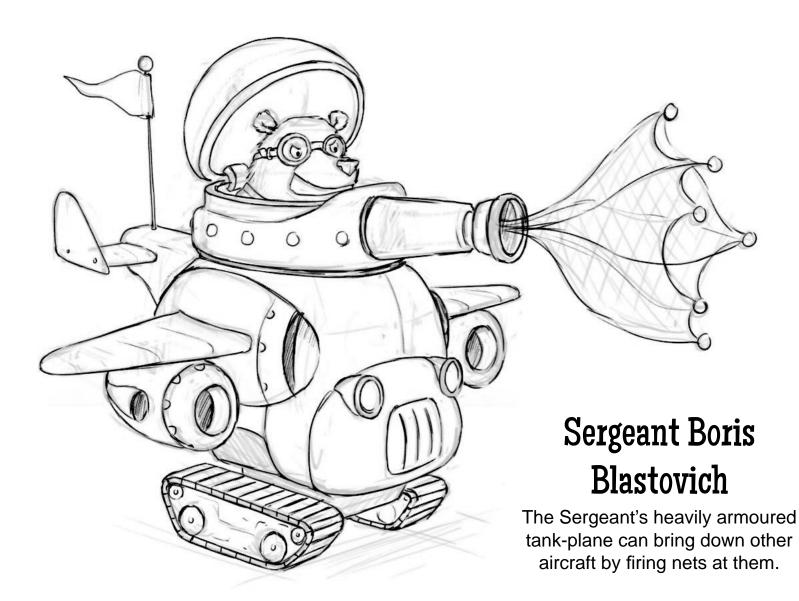

lla's super-speedy jet is more than a match for the other air-racers.









#### **Bruce & Barney** Battenberg

The Battenburg's Nightflyer 3 is armed with sonic cannons to bring down other aircraft.











# **Posy Pinkerton** It's every penguin's dream to fly and Posy has made this dream come true with her remarkable rocket plane.









6060

#### Salvador Squawky

Seagull Salvador's seaplane is armed with canisters of gooey white gloop that it drops on other racers.









# Bess & Bonnie Bumblebutt

Despite it's tiny size, The Bumblebutt's airship is one of the fastest in the skies thanks to it's honeypowered engine.











# Sir Hugo Hefflington & Binky

While Sir Hugo pilots the aircraft, Binky, his mouse butler, distracts other racers with a water cannon.





















# Baron Billy Blackstripes

Baron Billy's steam engine, *The Heart of the Jungle*, is the most energy-efficient steam locomotive ever invented.