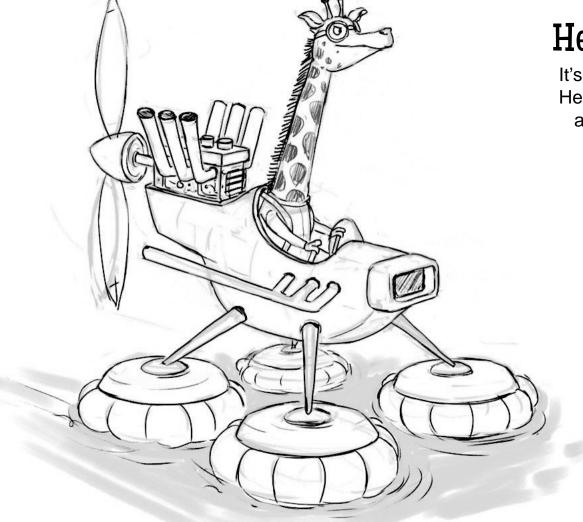

#### Heidi Highhorn

It's faster on water, but Heidi's *Hoverquad* can also travel on land.