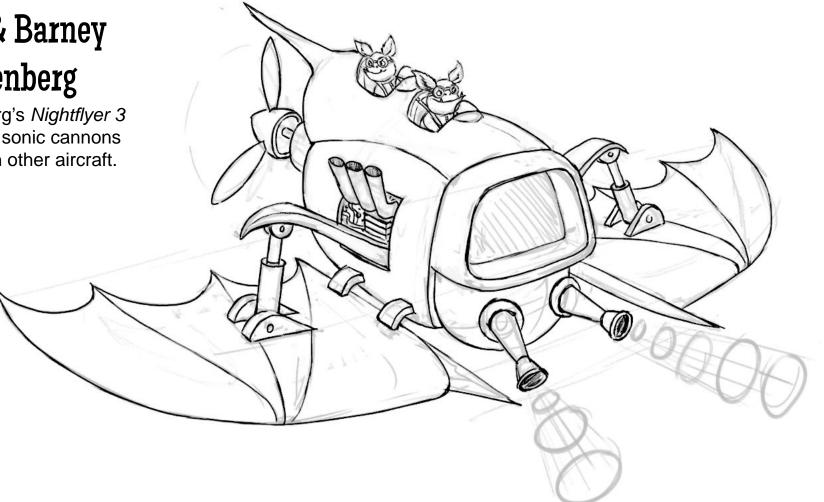

#### **Bruce & Barney** Battenberg

The Battenburg's Nightflyer 3 is armed with sonic cannons to bring down other aircraft.